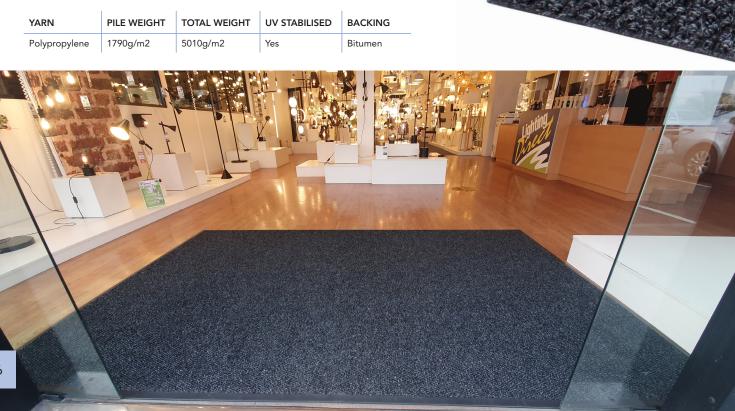

## **TOUGH** GateWay **TILES**

Tough Gateway is a heavy duty entrance tiles. The coarse fibres scrape dirt and debris from footwear and polypropylene surface absorbs moisture quickly. The unique non-skid bitumen backing does not curl. Great for high traffic entrances.

## **FEATURES**

- Ideal for high traffic entrances to commercial buildings, lobbies, shopping centres, indoor/outdoor covered areas
- Approx. 14mm thick
- Coarse, raised hobnail shaped tufts ensure a powerful scrub to remove dirt and debris from footwear
- High absorbing polypropylene surface dries shoes quickly
- Hard wearing fibres give the mat a long lifespan