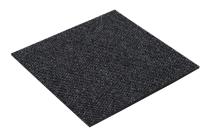

## **TOUGH** GateWay **TILES**

Tough Gateway is a heavy duty entrance tiles. The coarse fibres scrape dirt and debris from footwear and polypropylene surface absorbs moisture quickly. The unique non-skid bitumen backing does not curl. Great for high traffic entrances.

## **FEATURES**

- Ideal for high traffic entrances to commercial buildings, lobbies, shopping centres, indoor/outdoor covered areas
- Approx. 14mm thick
- Coarse, raised hobnail shaped tufts ensure a powerful scrub to remove dirt and debris from footwear
- High absorbing polypropylene surface dries shoes quickly
- Hard wearing fibres give the mat a long lifespan