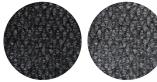

| CODE                | COLOUR     | SIZE (mm) |  |
|---------------------|------------|-----------|--|
| Tough GateWay Tiles |            |           |  |
| TGW5050-ANT         | Anthracite | 500 x 500 |  |
| TGW5050-GRY         | Grey       | 500 x 500 |  |

Anthracite

Grey